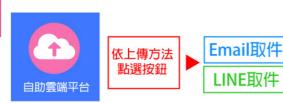

# Follow Me Printing pickup steps

1

Please upload PDF,JPG,JPEG,PNG,GIF,BMP file via LINE or Email. Then you get a code.

Valid for 3 days

Email:123cloudprint@gmail.com line: @977mthuv

4

Choose the print settings>

# Follow me printing steps

Please upload PDF, JPG, JPEG, PNG, GIF, BMP

Email:123cloudprint@gmail.com

Way 1. EMAIL UP

#### Send a file to Linebot ID:@977mthuv

Way 2. LINE UP

PDF · JPG sharing Linebot

Or press [+] to upload via keep

Get a 6-yard roaming code

Please click cloud print icon at multi-payment platfrom and insert code