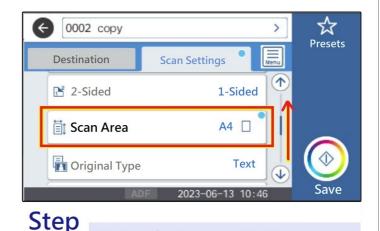

#### How to enlarge document to A4 or A3 size

Place your document on glass plate and choose icon1 (A4 portrait) or icon2 (A4 landscape)

Reminder:Please place document align with top-left corner.

Step

Click the button in navy blue color or wait for 3 seconds.

Step 2

Click button in gray color for zone setting.

4

Click default zone "A4" for different zones.

Step 5

 $oldsymbol{1}_{oldsymbol{\cdot}}$  Choose the zone you prefer as "1"

2. And click ok as "2"

3. Then press save "3"