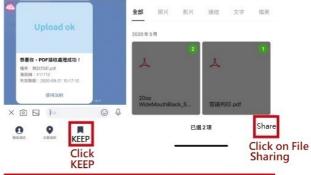

#### Send a file to Linebot ID:@977mthuv

Way 2. LINE UP

PDF · JPG sharing Linebot

Or press [+] to upload via keep

Get a 6-yard roaming code

Please click cloud print icon at multi-payment platfrom and insert code