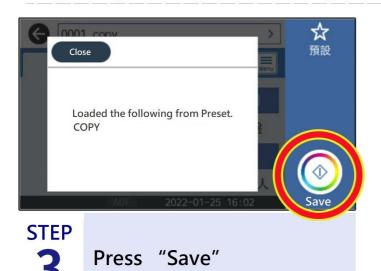

# **EPSON ID COPY STEPS**

Place the ID card **STFP** front-side down Align the top left and keep 0.5 cm from edges.

**STEP** Touch [ID COPY] icon

Touch [Save]

**STEP** Next page [Yes]

Pay server

COPY COPY **SCAN** ID COPY Printer: 2 in1 Default mode of 2in1, front and back sides of document will be onto one side of a sheet of Color: Mono ○ Color >Default black and white >Or select color manually Copies: Size : >Copies Please pay at "Pay Server" Pages: ●全部 ○自訂 >Select one of the payment menthods