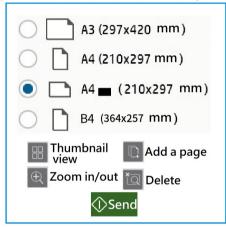

A5 paper is half the size of A4

1. If there is no more page to copy then please click "No" button.
2. If you have more document to copy, please click

"Yes" buotton.

Kiosk to choose paper size, A4 or A3 in copy agent.

Eg, if selected zone is A5, then the content will enlarge to A4 or A3 size as your choice in kiosk.