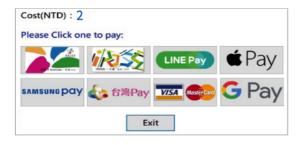

#### Step 3

Check your amount and select one of the payment methods

If you have more pages, then press "Yes"

If no more page, then press "No"

3. Then you need choose one payment in pop-up page.

5.Get your receipt and your copies at the printer.

4. Tap card or use QR scanner or tap phone as your payment