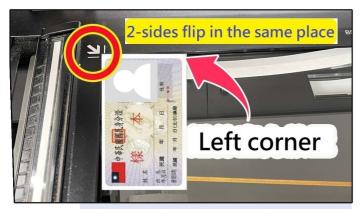

# **HPID** card copy steps

Step1\Step2 Click(ID copy)

Place the ID card front-side,click (Scan)

Please turn the ID card{back-side},click(Scan), check ok [Done]