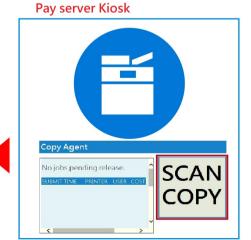

#### Step 5

Please pay at {Pay Server} in copy room on this floor

If you can't process your job at print agent like no code, please restart the pc or contact us.

# Print pickup steps

public computer

Please open the file and print it on a public computer

After printing your job, please click the ▼ icon "Print Agent' to get the code.

Please click icon get code

MULTI PAYMENT PLATFORM