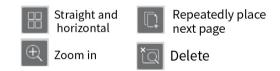

## **HP Scan to Email**

Touch icon
[Scan to Email]

Please input [ Email] then send

【Original Size】
Press【Continue】

Setting [Repeatedly place next page] or [Delete] over to press [Send]