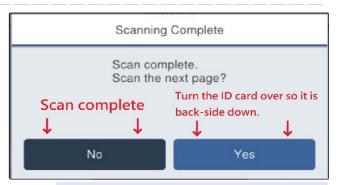

If you have more pages, then press "Yes"

If no more page, then press "No"

3. Then you need choose one payment in pop-up page.

5.Get your receipt and your copies at the printer.

4. Tap card or use QR scanner or tap phone as your payment

# **EPSON ID COPY STEPS**

Place the ID card **STFP** front-side down Align the top left and keep 0.5 cm from edges.

**STEP** Touch [ID COPY] icon

Touch [Save]

**STEP** Next page [Yes]

Pay server

COPY COPY **SCAN** ID COPY Printer: 2 in1 Default mode of 2in1, front and back sides of document will be onto one side of a sheet of Color: Mono ○ Color >Default black and white >Or select color manually Copies: Size : >Copies Please pay at "Pay Server" Pages: ●全部 ○自訂 >Select one of the payment menthods

# **HPID** card copy steps

Step1\Step2 Click(ID copy)

Place the ID card front-side,click (Scan)

Please turn the ID card{back-side},click(Scan), check ok [Done]