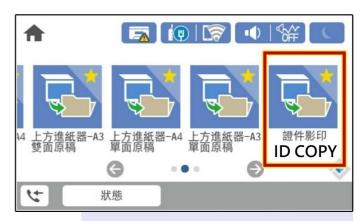

# **EPSON ID COPY STEPS**

Place the ID card **STFP** front-side down Align the top left and keep 0.5 cm from edges.

**STEP** Touch [ID COPY] icon

Touch [Save]

**STEP** Next page [Yes]

Pay server

COPY COPY **SCAN** ID COPY Printer: 2 in1 Default mode of 2in1, front and back sides of document will be onto one side of a sheet of Color: Mono ○ Color >Default black and white >Or select color manually Copies: Size : >Copies Please pay at "Pay Server" Pages: ●全部 ○自訂 >Select one of the payment menthods