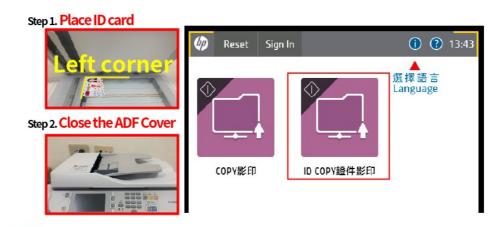

# **HPID** card copy steps

Step1\Step2 Click(ID copy)

Place the ID card front-side,click (Scan)

Please turn the ID card{back-side},click(Scan), check ok [Done]