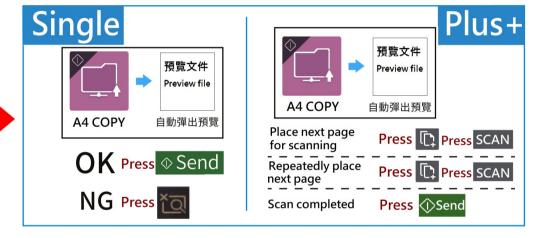

## **HP Scan to Email**

Touch icon
[Scan to Email]

Please input [ Email] then send

【Original Size】
Press【Continue】

Setting [Repeatedly place next page] or [Delete] over to press [Send]