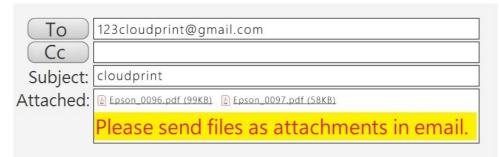

# Follow Me Printing pickup steps

1

Please upload PDF,JPG,JPEG,PNG,GIF,BMP file via LINE or Email. Then you get a code.

Valid for 3 days

Email:123cloudprint@gmail.com line: @977mthuv

4

Choose the print settings>

# Follow me printing steps

Please upload PDF, JPG, JPEG, PNG, GIF, BMP

Email:123cloudprint@gmail.com

Way 1. EMAIL UP