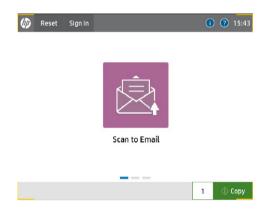

## **HP Scan to Email**

Touch icon
[Scan to Email]

Please input [ Email] then send

【Original Size】
Press【Continue】

Setting [Repeatedly place next page] or [Delete] over to press [Send]