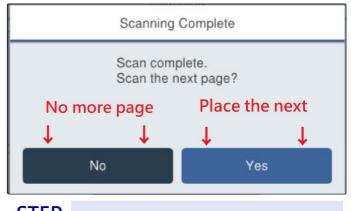

If you have more pages, then press "Yes"

If no more page, then press "No"

3. Then you need choose one payment in pop-up page.

5.Get your receipt and your copies at the printer.

4. Tap card or use QR scanner or tap phone as your payment

A5 paper is half the size of A4

1. If there is no more page to copy then please click "No" button.
2. If you have more document to copy, please click

"Yes" buotton.

Kiosk to choose paper size, A4 or A3 in copy agent.