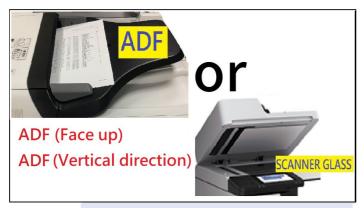

# COPY STEP / EPSON

Insert your document in the ADF or place your document on the glass.

Aligned against top left corner of glass

When you use glass, choose icon 1 as vertical direction or choose icon 2 as horizontal direction.