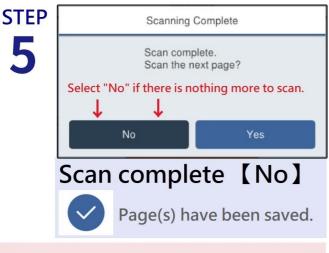

If you have more pages, then press "Yes"

If no more page, then press "No"

3. Then you need choose one payment in pop-up page.

5.Get your receipt and your copies at the printer.

4. Tap card or use QR scanner or tap phone as your payment

# **EPSON ID COPY STEPS**

Place the ID card **STFP** front-side down Align the top left and keep 0.5 cm from edges.

**STEP** Touch [ID COPY] icon

Touch [Save]

**STEP** Next page [Yes]

Pay server

COPY COPY **SCAN** ID COPY Printer: 2 in1 Default mode of 2in1, front and back sides of document will be onto one side of a sheet of Color: Mono ○ Color >Default black and white >Or select color manually Copies: Size : >Copies Please pay at "Pay Server" Pages: ●全部 ○自訂 >Select one of the payment menthods