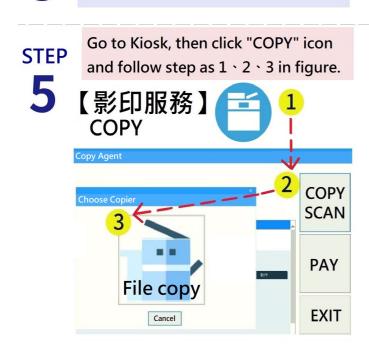

STEP

【影印服務】

7. Take your receipt and collect document at the printer

6. Check your amount and select one of the payment methods.

5. Preview your files, then click COPY Choose your needs.

4. Please click【影印服務COPY】

Go Back