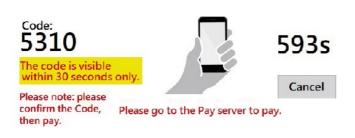

#### Step 4

Please remember {code}

Pay Server

#### Step 5

Please pay at {Pay Server} in copy room on this floor

If you can't process your job at print agent like no code, please restart the pc or contact us.