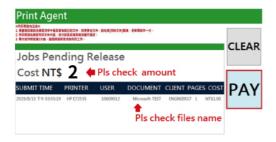

#### Step 3

Please check filename and amount> GET

#### Step 4

Please remember {code}

Pay Server

#### Step 2

Please check filename and amount> PAY