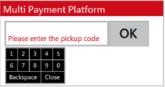

OK

2

Please click cloud print icon at multi-payment platform and insert your code.

5

Check your amount and select one of the payment tools

3

Please input roaming code

6

#### Step 1

Please click icon(with mouse) Please enter the pickup code