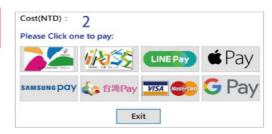

#### Step 3

Check your amount and select one of the payment methods

#### Step 4

Tap card at sensor zone or using QR scanner to pay Take your receipt and collect document at the printer

If you have any questions, please contact us!
 If you have any payment issues, please take a photo of receipt and upload it to our customer service.
 Business hour: Monday to Friday 8:30 am to 6:00 pm