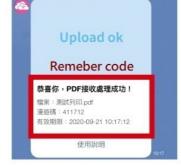

# Follow Me Printing pickup steps

1

Please upload PDF,JPG,JPEG,PNG,GIF,BMP file via LINE or Email. Then you get a code.

Valid for 3 days

Email:123cloudprint@gmail.com line: @977mthuv

4

Choose the print settings>

OK

2

Please click cloud print icon at multi-payment platform and insert your code.

5

Check your amount and select one of the payment tools

3

Please input roaming code

6