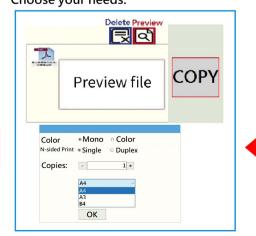

7. Take your receipt and collect document at the printer

6. Check your amount and select one of the payment methods.

5. Preview your files, then click COPY Choose your needs.

4. Please click【影印服務COPY】

Go Back