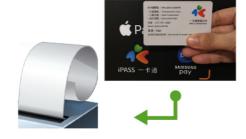

Tap card at sensor zone or using QR scanner to pay

Take your receipt and collect document at the printer

#### Step 4

Tap card at sensor zone or using QR scanner to pay Take your receipt and collect document at the printer

If you have any questions, please contact us!
 If you have any payment issues, please take a photo of receipt and upload it to our customer service.
 Business hour: Monday to Friday 8:30 am to 6:00 pm