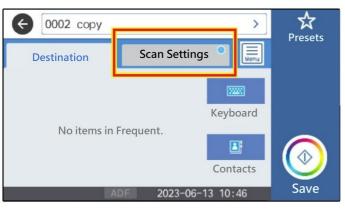

# **EPSON ID COPY STEPS**

Place the ID card **STFP** front-side down Align the top left and keep 0.5 cm from edges.

**STEP** Touch [ID COPY] icon

Touch [Save]

**STEP** Next page [Yes]

Pay server

COPY COPY **SCAN** ID COPY Printer: 2 in1 Default mode of 2in1, front and back sides of document will be onto one side of a sheet of Color: Mono ○ Color >Default black and white >Or select color manually Copies: Size : >Copies Please pay at "Pay Server" Pages: ●全部 ○自訂 >Select one of the payment menthods