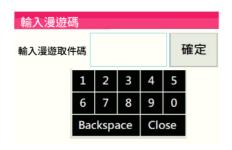

OK

2

Please click cloud print icon at multi-payment platform and insert your code.

5

Check your amount and select one of the payment tools

3

Please input roaming code

6