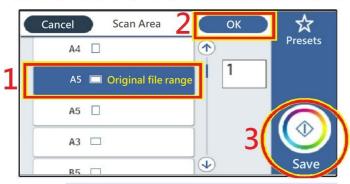

Step 2

Click button in gray color for zone setting.

4

Click default zone "A4" for different zones.

Step 5

 $oldsymbol{1}_{oldsymbol{\cdot}}$  Choose the zone you prefer as "1"

2. And click ok as "2"

3. Then press save "3"

Eg, if selected zone is A5, then the content will enlarge to A4 or A3 size as your choice in kiosk.