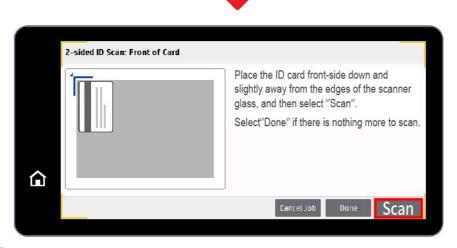

# **HPID** card copy steps

Step1\Step2 Click(ID copy)

Place the ID card front-side,click (Scan)

Please turn the ID card{back-side},click(Scan), check ok [Done]