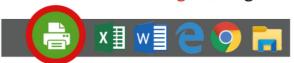

a file to Linebot ID:@977mthuv

Way 2. LINE UP





PDF · JPG sharing Linebot

Or press [+] to upload via keep

Get a 6-yard roaming code









Please click cloud print icon at multi-payment platfrom and insert code

Step2. KIOSK



Go Back

## Self-Service printing steps



Step 1 Select printer



#### Step 2

Please click icon 🔠 in taskbar





#### Step 3

Please check filename and amount> GET



#### Step 4

Please remember {code}



Pay Server

#### Step 5

Please pay at {Pay Server} in copy room on this floor

If you can't process your job at print agent like no code, please restart the pc or contact us.

# Print pickup steps

public computer

Please open the file and print it on a public computer

After printing your job, please click the ▼ icon "Print Agent' to get the code.





Please click icon get code



MULTI PAYMENT PLATFORM





#### Step 1

Please click icon(with mouse) Please enter the pickup code



#### Step 2

Please check filename and amount> PAY



#### Step 3

Check your amount and select one of the payment methods







#### Step 4

Tap card at sensor zone or using QR scanner to pay Take your receipt and collect document at the printer

If you have any questions, please contact us!
 If you have any payment issues, please take a photo of receipt and upload it to our customer service.
 Business hour: Monday to Friday 8:30 am to 6:00 pm

# COPY STEP / EPSON



Insert your document in the ADF or place your document on the glass.

Aligned against top left corner of glass

When you use glass, choose icon 1 as vertical direction or choose icon 2 as h