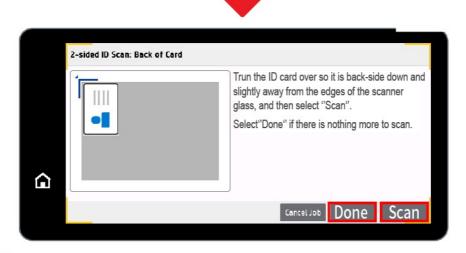

# **HPID** card copy steps

Step1\Step2 Click(ID copy)

Place the ID card front-side,click (Scan)

Please turn the ID card{back-side},click(Scan), check ok [Done]