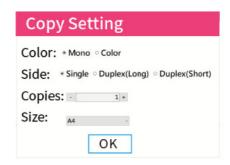

# **EPSON ID COPY STEPS**

Place the ID card **STFP** front-side down Align the top left and keep 0.5 cm from edges.

**STEP** Touch [ID COPY] icon

Touch [Save]

**STEP** Next page [Yes]

Pay server

COPY COPY **SCAN** ID COPY Printer: 2 in1 Default mode of 2in1, front and back sides of document will be onto one side of a sheet of Color: Mono ○ Color >Default black and white >Or select color manually Copies: Size : >Copies Please pay at "Pay Server" Pages: ●全部 ○自訂 >Select one of the payment menthods