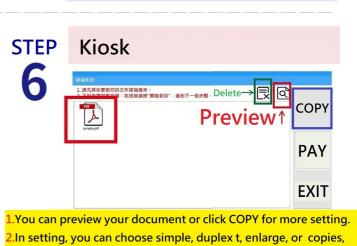

7. Take your receipt and collect document at the printer

6. Check your amount and select one of the payment methods.

5. Preview your files, then click COPY Choose your needs.

4. Please click【影印服務COPY】

Go Back