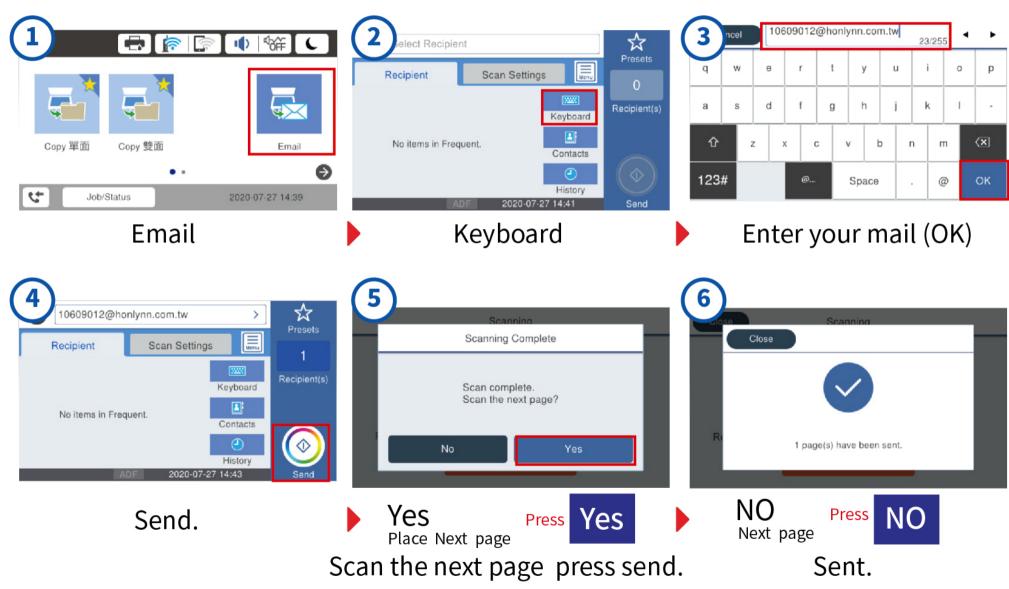

#### **EPSON Scan to Email**

## **HP Scan to Email**

Touch icon
[Scan to Email]

Please input [ Email] then send

【Original Size】
Press【Continue】

Setting [Repeatedly place next page] or [Delete] over to press [Send]