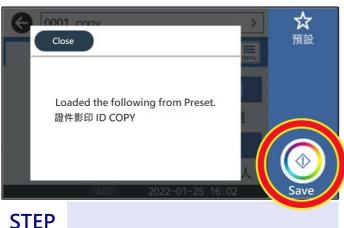

# **EPSON ID COPY STEPS**

Place the ID card **STFP** front-side down Align the top left and keep 0.5 cm from edges.

**STEP** Touch [ID COPY] icon

Touch [Save]

**STEP** Next page [Yes]

Pay server

COPY COPY **SCAN** ID COPY Printer: 2 in1 Default mode of 2in1, front and back sides of document will be onto one side of a sheet of Color: Mono ○ Color >Default black and white >Or select color manually Copies: Size : >Copies Please pay at "Pay Server" Pages: ●全部 ○自訂 >Select one of the payment menthods