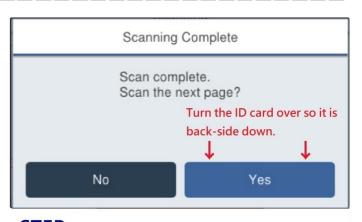

# **EPSON ID COPY STEPS**

Place the ID card **STFP** front-side down Align the top left and keep 0.5 cm from edges.

**STEP** Touch [ID COPY] icon

Touch [Save]

**STEP** Next page [Yes]

Pay server

COPY COPY **SCAN** ID COPY Printer: 2 in1 Default mode of 2in1, front and back sides of document will be onto one side of a sheet of Color: Mono ○ Color >Default black and white >Or select color manually Copies: Size : >Copies Please pay at "Pay Server" Pages: ●全部 ○自訂 >Select one of the payment menthods