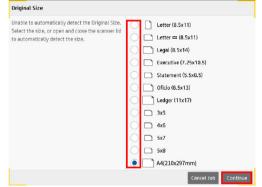

#### First scan your document at copier then go to multipayment platform

1. Placing originals on the scanner glass or ADF

2. Printer control panel

3. If originals does not match available paper size.

Please select A4 or A3 manually.