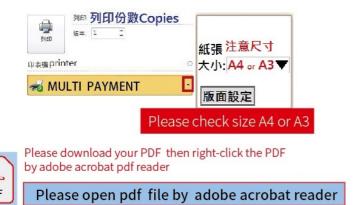

#### First scan your document at copier then go to multipayment platform

1. Placing originals on the scanner glass or ADF

2. Printer control panel

3. If originals does not match available paper size.

Please select A4 or A3 manually.