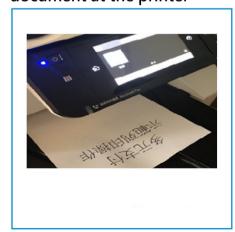

Tap card at sensor zone or using QR scanner to pay

Take your receipt and collect document at the printer

#### Step 4

Tap card at sensor zone or using QR scanner to pay Take your receipt and collect document at the printer

If you have any questions, please contact us!
 If you have any payment issues, please take a photo of receipt and upload it to our customer service.
 Business hour: Monday to Friday 8:30 am to 6:00 pm