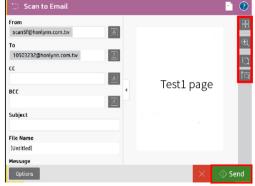

## **HP Scan to Email**

Touch icon
[Scan to Email]

Please input [ Email] then send

【Original Size】
Press【Continue】

Setting [Repeatedly place next page] or [Delete] over to press [Send]