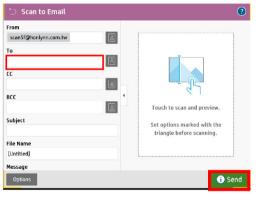

#### **EPSON Scan to Email**

## **HP Scan to Email**

Touch icon
[Scan to Email]

Please input [ Email] then send

【Original Size】
Press【Continue】

Setting [Repeatedly place next page] or [Delete] over to press [Send]