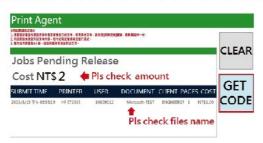

he print settings>

OK

2



Please click cloud print icon at multi-payment platform and insert your code.

5



Check your amount and select one of the payment tools

3



Please input roaming code

6





Tap card at sensor zone or using QR scanner to pay



Take your receipt and collect document at the printer

# Follow me printing steps

Please upload PDF, JPG, JPEG, PNG, GIF, BMP

Email:123cloudprint@gmail.com

Way 1. EMAIL UP



#### Send a file to Linebot ID:@977mthuv

Way 2. LINE UP





PDF · JPG sharing Linebot

Or press [+] to upload via keep

Get a 6-yard roaming code









Please click cloud print icon at multi-payment platfrom and insert code

Step2. KIOSK



Go Back

## Self-Service printing steps



Step 1 Select printer



#### Step 2

Please click icon 🔠 in taskbar





#### Step 3

Please check filename and amount> GET



#### Step 4

Please remember {code}



Pay Server

#### Step 5

Please pay at {Pay Server} in copy room on this floor

If you can't process your job at print agent like no code, please restart the pc or contact us.

# Print pickup steps

public computer

Please open the file and print it on a public computer

After printing your job, please click the ▼ icon "Print Agent' to get the code.





Please click icon get code



MULTI PAYMENT PLATFORM





#### Step 1

Please click icon(with mouse) Please enter the pickup code



#### Step 2

Please check filename and amount> PAY



#### Step 3

Check your amount and select one of the payment methods







#### Step 4

Tap card at sensor zone or using QR scanner to pay Take your receipt and