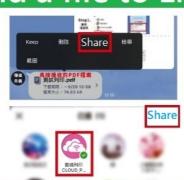

#### Send a file to Linebot ID:@977mthuv

Way 2. LINE UP

PDF · JPG sharing Linebot

Or press [+] to upload via keep

Get a 6-yard roaming code

Please click cloud print icon at multi-payment platfrom and insert code