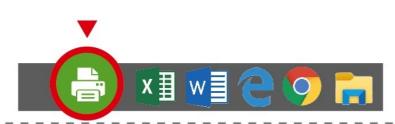

oudprint@gmail.com line: @977mthuv

4



Choose the print settings>

OK

2



Please click cloud print icon at multi-payment platform and insert your code.

5



Check your amount and select one of the payment tools

3



Please input roaming code

6





Tap card at sensor zone or using QR scanner to pay



Take your receipt and collect document at the printer

# Follow me printing steps

Please upload PDF, JPG, JPEG, PNG, GIF, BMP

Email:123cloudprint@gmail.com

Way 1. EMAIL UP



#### Send a file to Linebot ID:@977mthuv

Way 2. LINE UP





PDF · JPG sharing Linebot

Or press [+] to upload via keep

Get a 6-yard roaming code









Please click cloud print icon at multi-payment platfrom and insert code

Step2. KIOSK



Go Back

## Self-Service printing steps



Step 1 Select printer



#### Step 2

Please click icon 🔠 in taskbar





#### Step 3

Please check filename and amount> GET



#### Step 4

Please remember {code}



Pay Server

#### Step 5

Please pay at {Pay Server} in copy room on this floor

If you can't process your job at print agent like no code, please restart the pc or contact us.

# Print pickup steps

public computer

Please open the file and print it on a public computer

After printing your job, please click the ▼ icon "Print Agent' to get the code.





Please click icon get code



MULTI PAYMENT PLATFORM





#### Step 1

Please click icon(with mouse) Please enter the pickup code



#### Step 2

Please check filename and amount> PAY



#### Step 3

Check your amount and select one of the payment methods







#### Step 4

Tap card at sensor zone