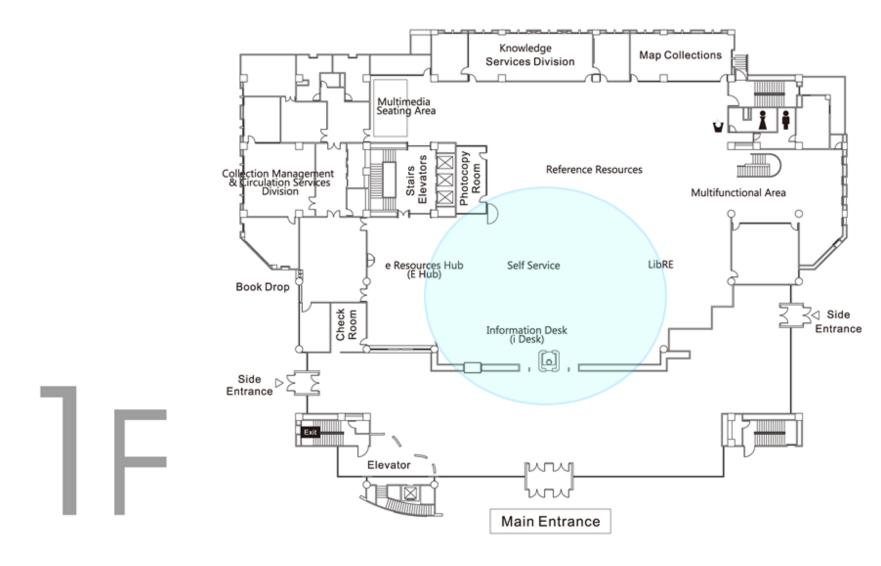

2024.03

| Identity | Available Wi-Fi SSID                                                                                        | Instructions of User Verification                                                                                                                                                                                                                   | Accessibility of Electronic Resources |
|----------|-------------------------------------------------------------------------------------------------------------|-----------------------------------------------------------------------------------------------------------------------------------------------------------------------------------------------------------------------------------------------------|---------------------------------------|
| Guest    | iTaiwan (Only at 1 <sup>st</sup> /3 <sup>rd</sup> /5 <sup>th</sup> floor. Available area is at the picture) | <ul> <li>When you choose the iTaiwan, it will redirect to iTaiwan page. You just need to "agree"(同意) the service to login, without password.</li> <li>Originally NCKU-iTaiwan Wi-Fi is not available from July 2020.</li> </ul> Available area: 3 F | NO                                    |

• Big picture about available area at iTaiwan service:

3 F