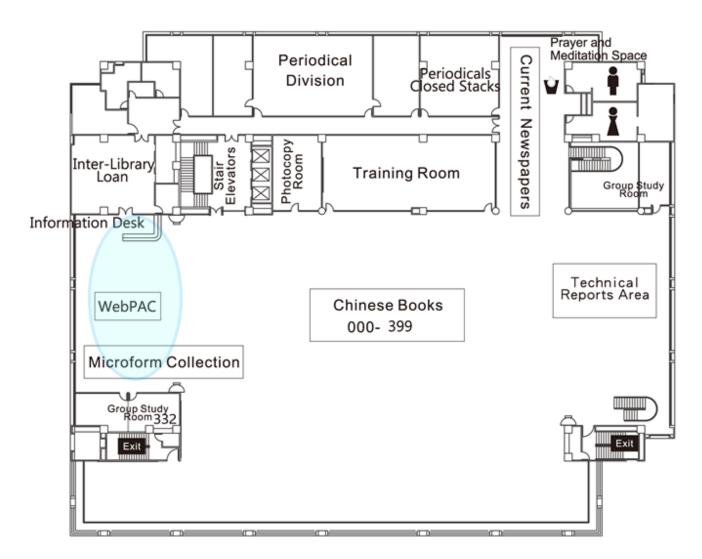

2024.03

| Identity | Available Wi-Fi SSID                                                                                        | Instructions of User Verification                                                                                                                                                                                                                   | Accessibility of Electronic Resources |
|----------|-------------------------------------------------------------------------------------------------------------|-----------------------------------------------------------------------------------------------------------------------------------------------------------------------------------------------------------------------------------------------------|---------------------------------------|
| Guest    | iTaiwan (Only at 1 <sup>st</sup> /3 <sup>rd</sup> /5 <sup>th</sup> floor. Available area is at the picture) | <ul> <li>When you choose the iTaiwan, it will redirect to iTaiwan page. You just need to "agree"(同意) the service to login, without password.</li> <li>Originally NCKU-iTaiwan Wi-Fi is not available from July 2020.</li> </ul> Available area: 3 F | NO                                    |

• Big picture about available area at iTaiwan service:

3 F