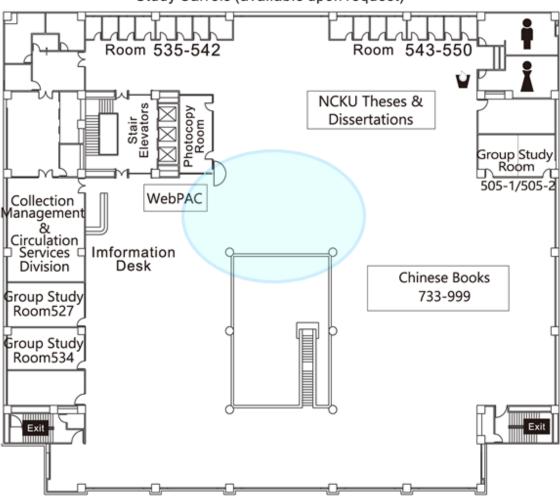

| Identity         | Available Wi-Fi SSID | Instructions of User Verification                                                                                                                                                                                                                                                                                                                                                                                                                                                                                                                                                                                                                                                                                                                                                                                                                                                                                                                                                                                                                                                                                                                                                                                                                                                                                                                                                                                                                                                                                                                                                                                                                                                                                                                                                                                                                                                                                                                                                                                                                                                                                              | Accessibility of Electronic Resources |
|------------------|----------------------|--------------------------------------------------------------------------------------------------------------------------------------------------------------------------------------------------------------------------------------------------------------------------------------------------------------------------------------------------------------------------------------------------------------------------------------------------------------------------------------------------------------------------------------------------------------------------------------------------------------------------------------------------------------------------------------------------------------------------------------------------------------------------------------------------------------------------------------------------------------------------------------------------------------------------------------------------------------------------------------------------------------------------------------------------------------------------------------------------------------------------------------------------------------------------------------------------------------------------------------------------------------------------------------------------------------------------------------------------------------------------------------------------------------------------------------------------------------------------------------------------------------------------------------------------------------------------------------------------------------------------------------------------------------------------------------------------------------------------------------------------------------------------------------------------------------------------------------------------------------------------------------------------------------------------------------------------------------------------------------------------------------------------------------------------------------------------------------------------------------------------------|---------------------------------------|
|                  |                      | Study Carrels (available upon request)  Room 535-542  Room 543-560  Room |                                       |
| Faculties, Staff | NCKU-Wifi(2.4G)      | Please input the account ID and password of NCKU Portal to access.                                                                                                                                                                                                                                                                                                                                                                                                                                                                                                                                                                                                                                                                                                                                                                                                                                                                                                                                                                                                                                                                                                                                                                                                                                                                                                                                                                                                                                                                                                                                                                                                                                                                                                                                                                                                                                                                                                                                                                                                                                                             |                                       |
| and Students of  | or                   | • The setting about iOS/Android/PC: User Manual from Computer and Network Center (Chinese                                                                                                                                                                                                                                                                                                                                                                                                                                                                                                                                                                                                                                                                                                                                                                                                                                                                                                                                                                                                                                                                                                                                                                                                                                                                                                                                                                                                                                                                                                                                                                                                                                                                                                                                                                                                                                                                                                                                                                                                                                      | YES                                   |
| NCKU             | NCKU-Wifi(5G)        | <u>Only)</u>                                                                                                                                                                                                                                                                                                                                                                                                                                                                                                                                                                                                                                                                                                                                                                                                                                                                                                                                                                                                                                                                                                                                                                                                                                                                                                                                                                                                                                                                                                                                                                                                                                                                                                                                                                                                                                                                                                                                                                                                                                                                                                                   |                                       |
| Staff and        | eduroam              | Please input the account & password provided by your school.                                                                                                                                                                                                                                                                                                                                                                                                                                                                                                                                                                                                                                                                                                                                                                                                                                                                                                                                                                                                                                                                                                                                                                                                                                                                                                                                                                                                                                                                                                                                                                                                                                                                                                                                                                                                                                                                                                                                                                                                                                                                   |                                       |
| Students of      |                      | Ex. You come from Myschool, and your username is lucky.                                                                                                                                                                                                                                                                                                                                                                                                                                                                                                                                                                                                                                                                                                                                                                                                                                                                                                                                                                                                                                                                                                                                                                                                                                                                                                                                                                                                                                                                                                                                                                                                                                                                                                                                                                                                                                                                                                                                                                                                                                                                        |                                       |
| other            |                      | Your account will be: lucky@myschool.edu.tw                                                                                                                                                                                                                                                                                                                                                                                                                                                                                                                                                                                                                                                                                                                                                                                                                                                                                                                                                                                                                                                                                                                                                                                                                                                                                                                                                                                                                                                                                                                                                                                                                                                                                                                                                                                                                                                                                                                                                                                                                                                                                    |                                       |
| Universities     |                      | • To check if your school is the roaming program: <a href="https://roamingcenter.ndhu.edu.tw/#unitlist">https://roamingcenter.ndhu.edu.tw/#unitlist</a>                                                                                                                                                                                                                                                                                                                                                                                                                                                                                                                                                                                                                                                                                                                                                                                                                                                                                                                                                                                                                                                                                                                                                                                                                                                                                                                                                                                                                                                                                                                                                                                                                                                                                                                                                                                                                                                                                                                                                                        | NO                                    |
|                  |                      | • If you are the faculties, staff and students of NCKU:                                                                                                                                                                                                                                                                                                                                                                                                                                                                                                                                                                                                                                                                                                                                                                                                                                                                                                                                                                                                                                                                                                                                                                                                                                                                                                                                                                                                                                                                                                                                                                                                                                                                                                                                                                                                                                                                                                                                                                                                                                                                        |                                       |
|                  |                      | ID: NCKU Portal ID@eduroam.ncku.edu.tw                                                                                                                                                                                                                                                                                                                                                                                                                                                                                                                                                                                                                                                                                                                                                                                                                                                                                                                                                                                                                                                                                                                                                                                                                                                                                                                                                                                                                                                                                                                                                                                                                                                                                                                                                                                                                                                                                                                                                                                                                                                                                         |                                       |
|                  |                      | PW: NCKU Portal PW                                                                                                                                                                                                                                                                                                                                                                                                                                                                                                                                                                                                                                                                                                                                                                                                                                                                                                                                                                                                                                                                                                                                                                                                                                                                                                                                                                                                                                                                                                                                                                                                                                                                                                                                                                                                                                                                                                                                                                                                                                                                                                             |                                       |

## Study Carrels (available upon request)